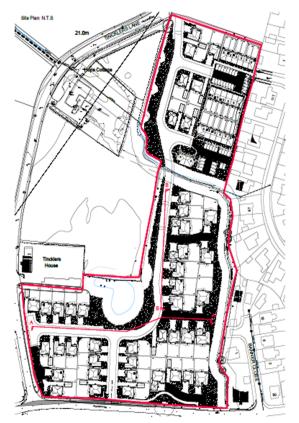

Planning
Committee Meeting

13 June 2023



#### Item 3c

22/00748/REMMAJ

Land At Tincklers Lane Tincklers Lane Eccleston

Reserved matters application detailing appearance, landscaping, layout and scale, pursuant to outline planning permission 20/01331/OUTMAJ (outline planning application for the construction of up to 80 dwellings with all matters reserved aside from vehicular access from Doctors Lane. The development includes public open space, structural greenspace and surface water attenuation ponds) (Appeal ref: APP/D2320/W/21/3272310).

#### Location plan



#### **Aerial photo**



#### **Aerial photo**



#### **Site Layout Plan**



# Landscaping Plan



#### **Street Scene**











Front Elevation



**Rear Elevation** 



Side Elevation



Side Elevation