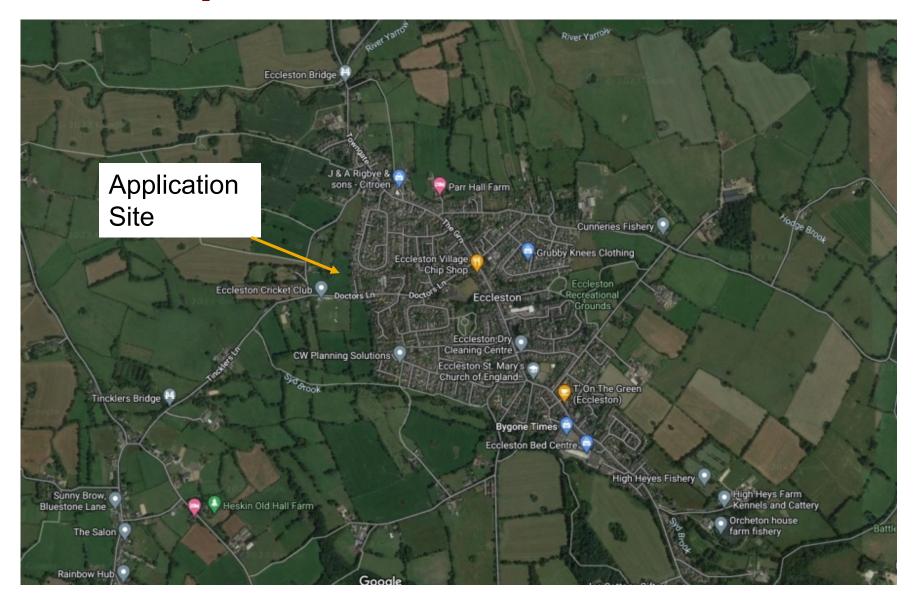

Planning
Committee Meeting

13 June 2023



#### Item 3c

22/00748/REMMAJ

Land At Tincklers Lane Tincklers Lane Eccleston

Reserved matters application detailing appearance, landscaping, layout and scale, pursuant to outline planning permission 20/01331/OUTMAJ (outline planning application for the construction of up to 80 dwellings with all matters reserved aside from vehicular access from Doctors Lane. The development includes public open space, structural greenspace and surface water attenuation ponds) (Appeal ref: APP/D2320/W/21/3272310).

#### Location plan



#### **Aerial photo**



#### **Aerial photo**



#### **Site Layout Plan**



# Landscaping Plan



#### **Street Scene**











Front Elevation



**Rear Elevation** 



Side Elevation



Side Elevation