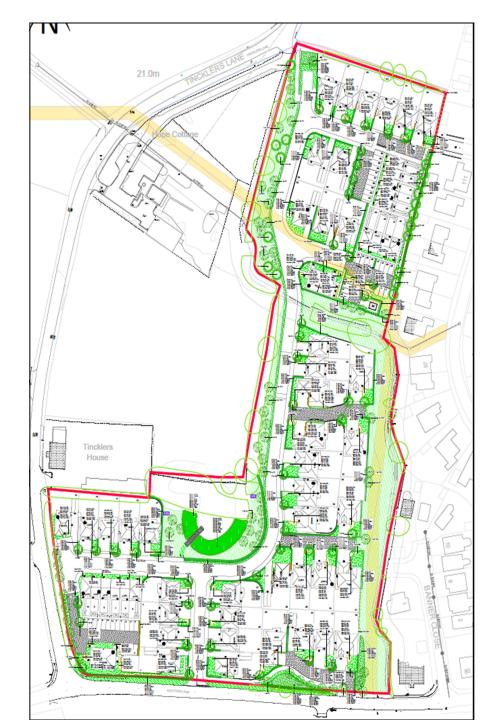

Planning
Committee Meeting

13 June 2023



#### Item 3c

22/00748/REMMAJ

Land At Tincklers Lane Tincklers Lane Eccleston

Reserved matters application detailing appearance, landscaping, layout and scale, pursuant to outline planning permission 20/01331/OUTMAJ (outline planning application for the construction of up to 80 dwellings with all matters reserved aside from vehicular access from Doctors Lane. The development includes public open space, structural greenspace and surface water attenuation ponds) (Appeal ref: APP/D2320/W/21/3272310).

#### Location plan



#### **Aerial photo**



#### **Aerial photo**



#### **Site Layout Plan**



# Landscaping Plan



#### **Street Scene**











Front Elevation



**Rear Elevation** 



Side Elevation



Side Elevation