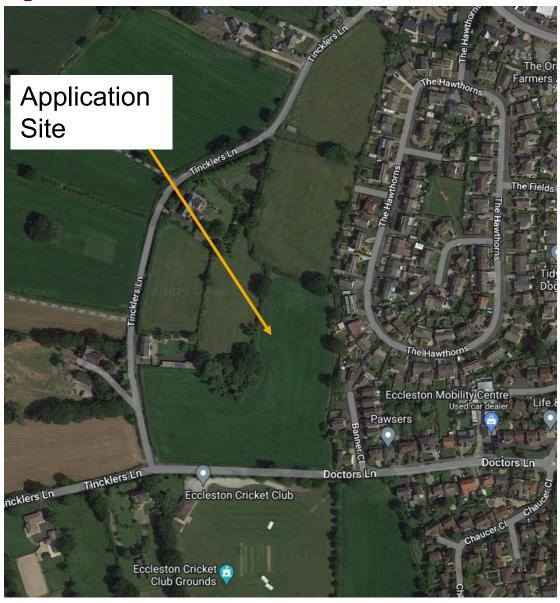

Planning
Committee Meeting

13 June 2023



#### Item 3c

22/00748/REMMAJ

Land At Tincklers Lane Tincklers Lane Eccleston

Reserved matters application detailing appearance, landscaping, layout and scale, pursuant to outline planning permission 20/01331/OUTMAJ (outline planning application for the construction of up to 80 dwellings with all matters reserved aside from vehicular access from Doctors Lane. The development includes public open space, structural greenspace and surface water attenuation ponds) (Appeal ref: APP/D2320/W/21/3272310).

#### Location plan



#### **Aerial photo**



#### **Aerial photo**



#### **Site Layout Plan**



# Landscaping Plan



#### **Street Scene**











Front Elevation



**Rear Elevation** 



Side Elevation



Side Elevation