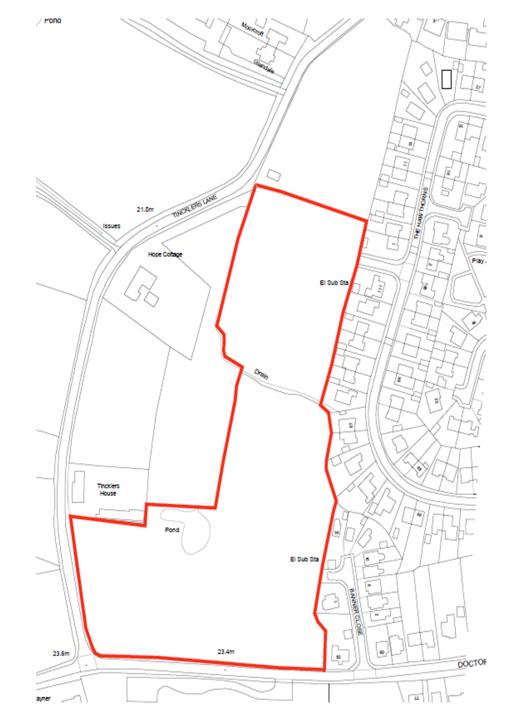

Planning
Committee Meeting

13 June 2023



#### Item 3c

22/00748/REMMAJ

Land At Tincklers Lane Tincklers Lane Eccleston

Reserved matters application detailing appearance, landscaping, layout and scale, pursuant to outline planning permission 20/01331/OUTMAJ (outline planning application for the construction of up to 80 dwellings with all matters reserved aside from vehicular access from Doctors Lane. The development includes public open space, structural greenspace and surface water attenuation ponds) (Appeal ref: APP/D2320/W/21/3272310).

#### Location plan



#### **Aerial photo**



#### **Aerial photo**



#### **Site Layout Plan**



# Landscaping Plan



#### **Street Scene**











Front Elevation



**Rear Elevation** 



Side Elevation



Side Elevation