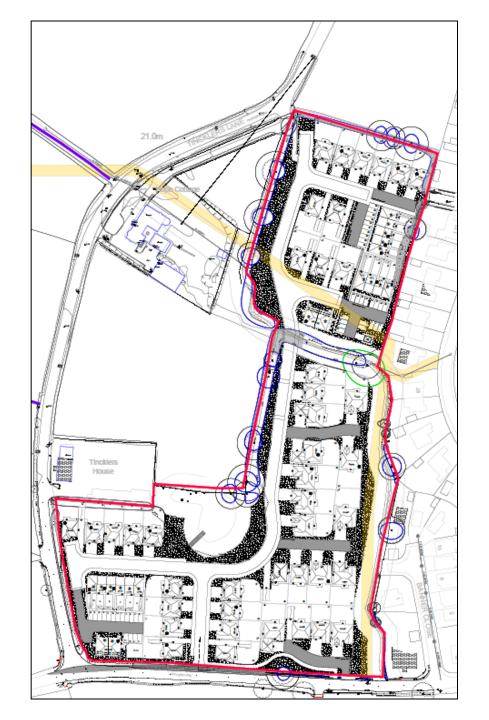

Planning
Committee Meeting

13 June 2023



#### Item 3c

22/00748/REMMAJ

Land At Tincklers Lane Tincklers Lane Eccleston

Reserved matters application detailing appearance, landscaping, layout and scale, pursuant to outline planning permission 20/01331/OUTMAJ (outline planning application for the construction of up to 80 dwellings with all matters reserved aside from vehicular access from Doctors Lane. The development includes public open space, structural greenspace and surface water attenuation ponds) (Appeal ref: APP/D2320/W/21/3272310).

#### Location plan



#### **Aerial photo**



#### **Aerial photo**



#### **Site Layout Plan**



# Landscaping Plan



#### **Street Scene**











Front Elevation



**Rear Elevation** 



Side Elevation



Side Elevation